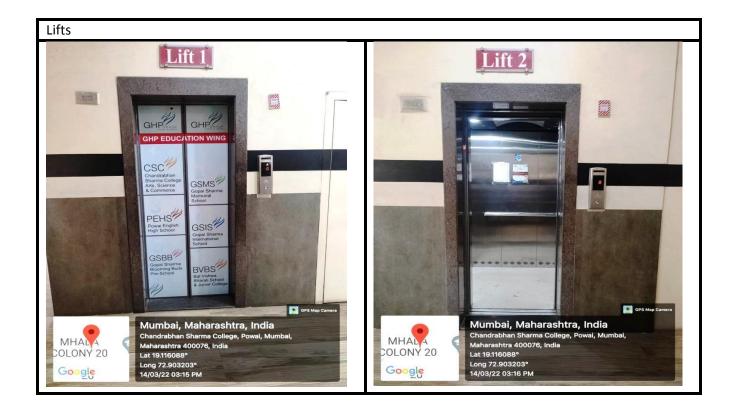

#### Index

| IIIUCA  |                                |         |
|---------|--------------------------------|---------|
| SR. NO. | PARICULARS                     | PAGE.NO |
| 1       | College Gate                   | 3       |
| 2       | Security Cabin                 | 4       |
| 3       | IQAC/NAAC Room                 | 5       |
| 5       | Staff Room                     | 6       |
| 6       | Girl / Boys Common Room        | 7       |
| 7       | Staff Pantry                   | 8       |
| 8       | Store Room                     | 8       |
| 9       | Biometric Machine              | 9       |
| 10      | Server Room                    | 10      |
| 11      | Neckband Microphone (Mike)     | 11      |
| 12      | Staff and Student Parking Area | 12      |
| 13      | Staff Support Room             | 13      |
| 14      | Notice Board                   | 14      |
| 15      | Wall Magazine                  | 15      |
| 16      | Fire Hydrant System            | 16      |
| 17      | Lifts                          | 17      |
| 18      | Boys Washroom                  | 18      |
| 19      | Girls Washroom                 | 19      |
| 20      | Oven/Fridge                    | 20      |
| 21      | Water Coolers                  | 21      |
| 22      | Solar Panel                    | 22      |
| 23      | Bank in Campus Area            | 23      |
| 24      | Garden Opposite of College     | 24      |