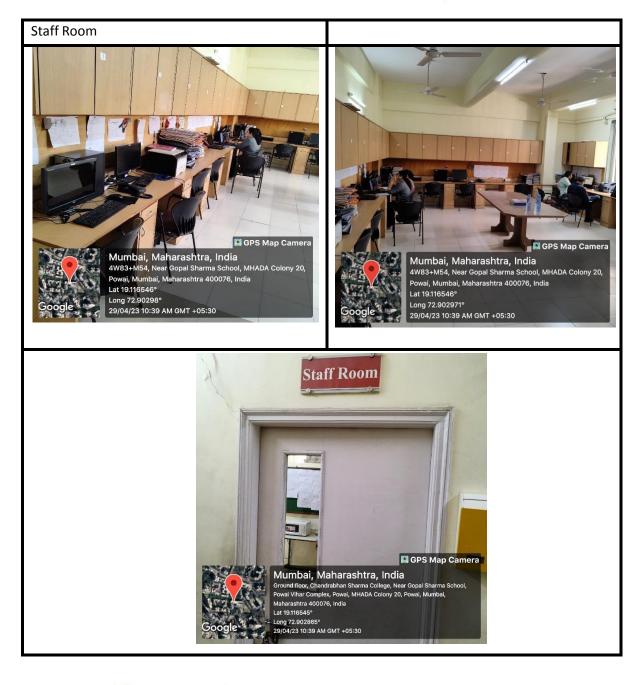

#### Index

| IIIUCA  |                                |         |
|---------|--------------------------------|---------|
| SR. NO. | PARICULARS                     | PAGE.NO |
| 1       | College Gate                   | 3       |
| 2       | Security Cabin                 | 4       |
| 3       | IQAC/NAAC Room                 | 5       |
| 5       | Staff Room                     | 6       |
| 6       | Girl / Boys Common Room        | 7       |
| 7       | Staff Pantry                   | 8       |
| 8       | Store Room                     | 8       |
| 9       | Biometric Machine              | 9       |
| 10      | Server Room                    | 10      |
| 11      | Neckband Microphone (Mike)     | 11      |
| 12      | Staff and Student Parking Area | 12      |
| 13      | Staff Support Room             | 13      |
| 14      | Notice Board                   | 14      |
| 15      | Wall Magazine                  | 15      |
| 16      | Fire Hydrant System            | 16      |
| 17      | Lifts                          | 17      |
| 18      | Boys Washroom                  | 18      |
| 19      | Girls Washroom                 | 19      |
| 20      | Oven/Fridge                    | 20      |
| 21      | Water Coolers                  | 21      |
| 22      | Solar Panel                    | 22      |
| 23      | Bank in Campus Area            | 23      |
| 24      | Garden Opposite of College     | 24      |