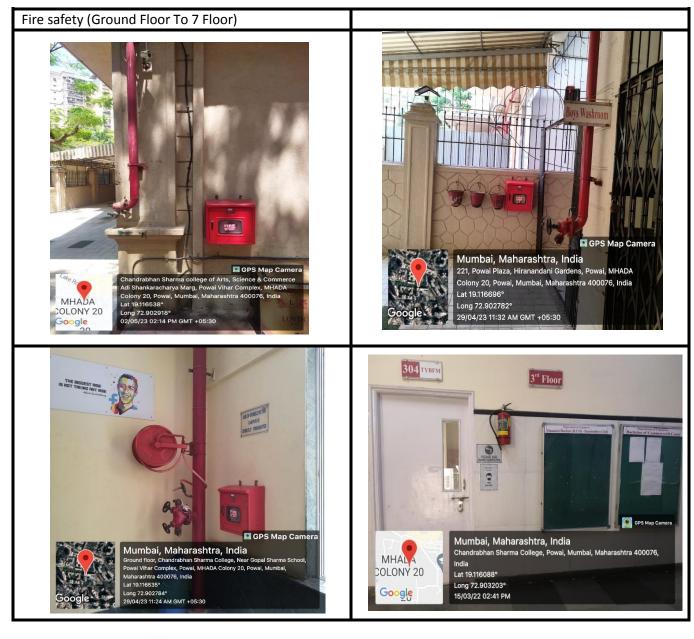

#### Index

| IIIUCA  |                                |         |
|---------|--------------------------------|---------|
| SR. NO. | PARICULARS                     | PAGE.NO |
| 1       | College Gate                   | 3       |
| 2       | Security Cabin                 | 4       |
| 3       | IQAC/NAAC Room                 | 5       |
| 5       | Staff Room                     | 6       |
| 6       | Girl / Boys Common Room        | 7       |
| 7       | Staff Pantry                   | 8       |
| 8       | Store Room                     | 8       |
| 9       | Biometric Machine              | 9       |
| 10      | Server Room                    | 10      |
| 11      | Neckband Microphone (Mike)     | 11      |
| 12      | Staff and Student Parking Area | 12      |
| 13      | Staff Support Room             | 13      |
| 14      | Notice Board                   | 14      |
| 15      | Wall Magazine                  | 15      |
| 16      | Fire Hydrant System            | 16      |
| 17      | Lifts                          | 17      |
| 18      | Boys Washroom                  | 18      |
| 19      | Girls Washroom                 | 19      |
| 20      | Oven/Fridge                    | 20      |
| 21      | Water Coolers                  | 21      |
| 22      | Solar Panel                    | 22      |
| 23      | Bank in Campus Area            | 23      |
| 24      | Garden Opposite of College     | 24      |