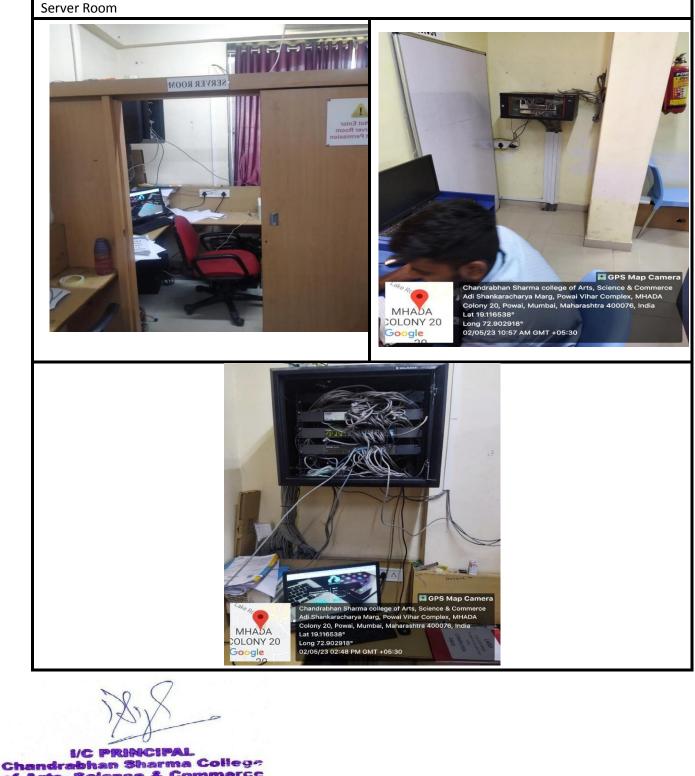

#### Index

| IIIUCA  |                                |         |
|---------|--------------------------------|---------|
| SR. NO. | PARICULARS                     | PAGE.NO |
| 1       | College Gate                   | 3       |
| 2       | Security Cabin                 | 4       |
| 3       | IQAC/NAAC Room                 | 5       |
| 5       | Staff Room                     | 6       |
| 6       | Girl / Boys Common Room        | 7       |
| 7       | Staff Pantry                   | 8       |
| 8       | Store Room                     | 8       |
| 9       | Biometric Machine              | 9       |
| 10      | Server Room                    | 10      |
| 11      | Neckband Microphone (Mike)     | 11      |
| 12      | Staff and Student Parking Area | 12      |
| 13      | Staff Support Room             | 13      |
| 14      | Notice Board                   | 14      |
| 15      | Wall Magazine                  | 15      |
| 16      | Fire Hydrant System            | 16      |
| 17      | Lifts                          | 17      |
| 18      | Boys Washroom                  | 18      |
| 19      | Girls Washroom                 | 19      |
| 20      | Oven/Fridge                    | 20      |
| 21      | Water Coolers                  | 21      |
| 22      | Solar Panel                    | 22      |
| 23      | Bank in Campus Area            | 23      |
| 24      | Garden Opposite of College     | 24      |