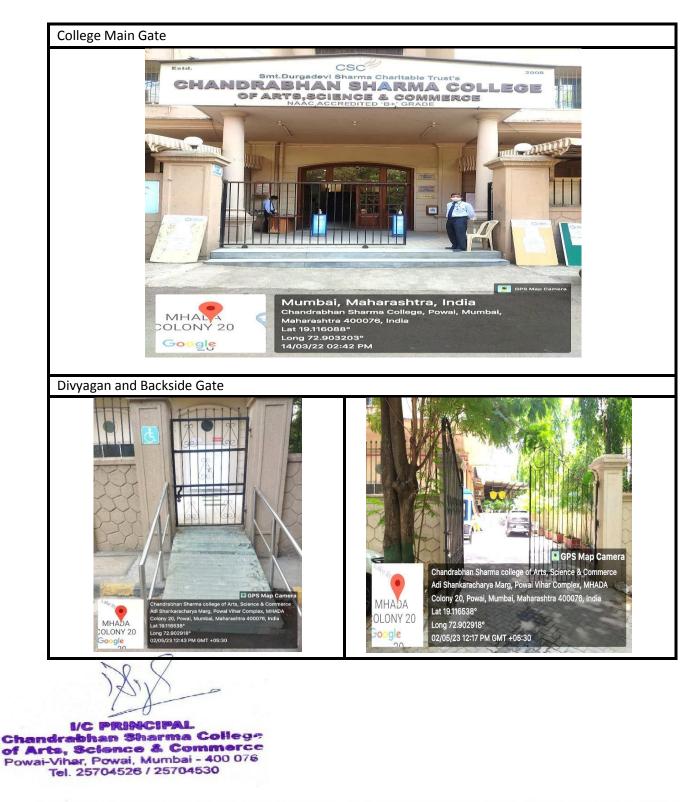

#### Index

| IIIUCA  |                                |         |
|---------|--------------------------------|---------|
| SR. NO. | PARICULARS                     | PAGE.NO |
| 1       | College Gate                   | 3       |
| 2       | Security Cabin                 | 4       |
| 3       | IQAC/NAAC Room                 | 5       |
| 5       | Staff Room                     | 6       |
| 6       | Girl / Boys Common Room        | 7       |
| 7       | Staff Pantry                   | 8       |
| 8       | Store Room                     | 8       |
| 9       | Biometric Machine              | 9       |
| 10      | Server Room                    | 10      |
| 11      | Neckband Microphone (Mike)     | 11      |
| 12      | Staff and Student Parking Area | 12      |
| 13      | Staff Support Room             | 13      |
| 14      | Notice Board                   | 14      |
| 15      | Wall Magazine                  | 15      |
| 16      | Fire Hydrant System            | 16      |
| 17      | Lifts                          | 17      |
| 18      | Boys Washroom                  | 18      |
| 19      | Girls Washroom                 | 19      |
| 20      | Oven/Fridge                    | 20      |
| 21      | Water Coolers                  | 21      |
| 22      | Solar Panel                    | 22      |
| 23      | Bank in Campus Area            | 23      |
| 24      | Garden Opposite of College     | 24      |