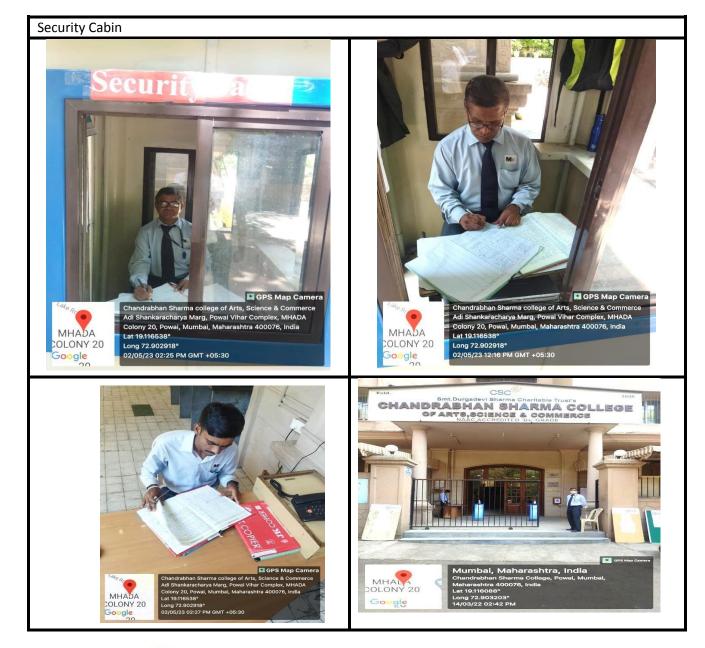

#### Index

| IIIUCA  |                                |         |
|---------|--------------------------------|---------|
| SR. NO. | PARICULARS                     | PAGE.NO |
| 1       | College Gate                   | 3       |
| 2       | Security Cabin                 | 4       |
| 3       | IQAC/NAAC Room                 | 5       |
| 5       | Staff Room                     | 6       |
| 6       | Girl / Boys Common Room        | 7       |
| 7       | Staff Pantry                   | 8       |
| 8       | Store Room                     | 8       |
| 9       | Biometric Machine              | 9       |
| 10      | Server Room                    | 10      |
| 11      | Neckband Microphone (Mike)     | 11      |
| 12      | Staff and Student Parking Area | 12      |
| 13      | Staff Support Room             | 13      |
| 14      | Notice Board                   | 14      |
| 15      | Wall Magazine                  | 15      |
| 16      | Fire Hydrant System            | 16      |
| 17      | Lifts                          | 17      |
| 18      | Boys Washroom                  | 18      |
| 19      | Girls Washroom                 | 19      |
| 20      | Oven/Fridge                    | 20      |
| 21      | Water Coolers                  | 21      |
| 22      | Solar Panel                    | 22      |
| 23      | Bank in Campus Area            | 23      |
| 24      | Garden Opposite of College     | 24      |