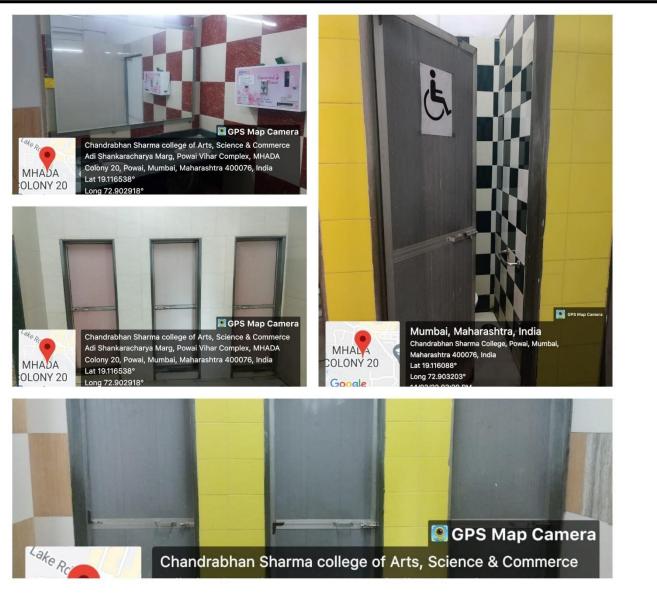

> > `

Accredited by NAAC 'B+'

(Affiliated to the University of Mumbai) Boys Washroom available at 1<sup>st</sup>, 3<sup>rd</sup> & 7<sup>th</sup> Floor **Boys Toilet** GPS Map Camera Chandrabhan Sharma College Powai Lat 19.116534° Long 72.902832° 13/05/23 02:39 PM GMT +05:30 GPS Map Camera Chandrabhan Sharma College Powai Lat 19.116534° ong 72.902832°

#### Girls Washroom available at 1<sup>st</sup>, 5<sup>th</sup>, & 7<sup>th</sup> Floor

I/C PRINCIPAL Chandrabhan Sharma College of Arts, Science & Commerce Powai-Vihar, Powai, Mumbai - 400 076 Tel. 25704526 / 25704530