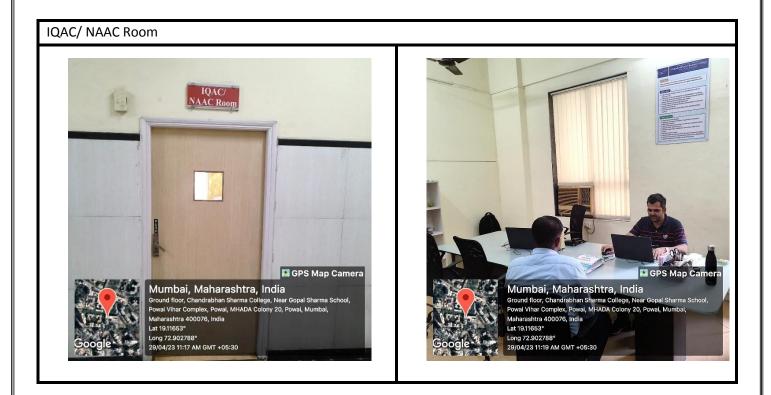

#### Index

| IIIUCA  |                                |         |
|---------|--------------------------------|---------|
| SR. NO. | PARICULARS                     | PAGE.NO |
| 1       | College Gate                   | 3       |
| 2       | Security Cabin                 | 4       |
| 3       | IQAC/NAAC Room                 | 5       |
| 5       | Staff Room                     | 6       |
| 6       | Girl / Boys Common Room        | 7       |
| 7       | Staff Pantry                   | 8       |
| 8       | Store Room                     | 8       |
| 9       | Biometric Machine              | 9       |
| 10      | Server Room                    | 10      |
| 11      | Neckband Microphone (Mike)     | 11      |
| 12      | Staff and Student Parking Area | 12      |
| 13      | Staff Support Room             | 13      |
| 14      | Notice Board                   | 14      |
| 15      | Wall Magazine                  | 15      |
| 16      | Fire Hydrant System            | 16      |
| 17      | Lifts                          | 17      |
| 18      | Boys Washroom                  | 18      |
| 19      | Girls Washroom                 | 19      |
| 20      | Oven/Fridge                    | 20      |
| 21      | Water Coolers                  | 21      |
| 22      | Solar Panel                    | 22      |
| 23      | Bank in Campus Area            | 23      |
| 24      | Garden Opposite of College     | 24      |